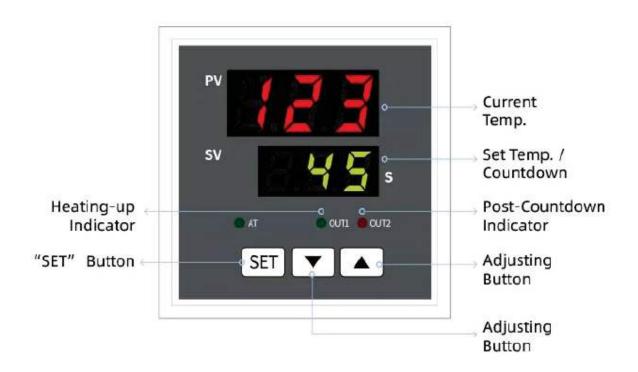

Press button to enter temperature setting mode, then press "\[ \]" or "\[ \]" button to STEP 2: adjust the temperature.

Press button again to enter time setting mode, then press "\(\sigma\)" or "\(\sigma\)" button to adjust to stime.

Press button third time to save the settings.

STEP 4: When reset the temperature, close the heat press, time is counting down; once the time is up, then the machine will "beep", you can open the heat press and all done.