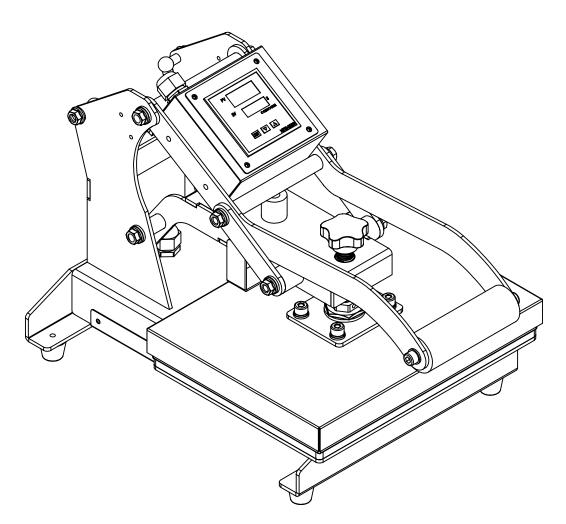

# **HEAT PRESS MANUAL**

Scan for Operation video -

**Model: Magic Press Pro 2330** 

#### **Technical Parameters**

1. Model No: Magic Press Pro 2330

2. Machine Dimensions: 485\*308\*300mm

3. Heat Platen Size: 230\*300mm

4. Printable Articles Max Size: 230\*300mm

5. Voltage: 220v to 240v

6. Vinyl Recommend Setting: Time:8s; Temp:160 □