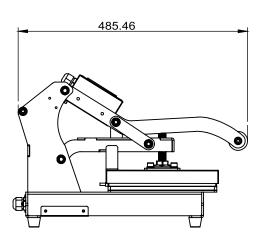

#### **Technical Parameters**

1. Model No: Magic Press Pro 2330

2. Machine Dimensions: 485\*308\*300mm

3. Heat Platen Size: 230\*300mm

4. Printable Articles Max Size: 230\*300mm

5. Voltage: 220v to 240v

6. Vinyl Recommend Setting: Time:8s; Temp:160 □