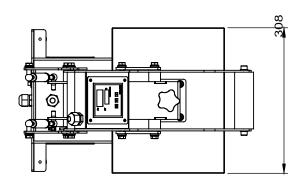

#### **Technical Parameters**

1. Model No: Magic Press Pro 2330

2. Machine Dimensions: 485\*308\*300mm

3. Heat Platen Size: 230\*300mm

4. Printable Articles Max Size: 230\*300mm

5. Voltage: 220v to 240v

6. Vinyl Recommend Setting: Time:8s; Temp:160 □