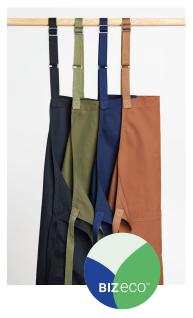

# YES CHEF



## **BARLEY APRON**

### **BA35 APRON**

With beauty in its simplicity, our Barley apron is made from no-fade\*, durable canvas that doesn't compromise your uniform style.

### **FABRIC**

80% Certified Recycled PET Polyester, 20% Cotton Canvas • 250 GSM

### **FEATURES**

Classic bib apron style with adjustable neck strap • No-fade\* durable canvas twill (\*Tested to 100 washes) • Simple tone on tone polyester/cotton herringbone straps with reinforced stitching for durability • Large split front pocket to hold POS or order pen/pads





### **COLOURS**



### **GARMENT MEASUREMENTS**

Free Size 85cm x 73cm

ALL MEASUREMENTS ARE APPROXIMATE AND ARE FOR REFERENCE ONLY. COLOURS ARE REPRODUCED AS CLOSELY AS PRINTING ALLOWS.