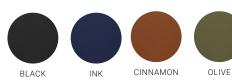

# YES CHEF



## **BARLEY APRON**

### **BA35 APRON**

With beauty in its simplicity, our Barley apron is made from no-fade\*, durable canvas that doesn't compromise your uniform style.

### **FABRIC**

80% Certified Recycled PET Polyester, 20% Cotton Canvas • 250 GSM

### **FEATURES**

Classic bib apron style with adjustable neck strap • No-fade\* durable canvas twill (\*Tested to 100 washes) • Simple tone on tone polyester/cotton herringbone straps with reinforced stitching for durability • Large split front pocket to hold POS or order pen/pads





### **COLOURS**



### **GARMENT MEASUREMENTS**

Free Size 85cm x 73cm

ALL MEASUREMENTS ARE APPROXIMATE AND ARE FOR REFERENCE ONLY. COLOURS ARE REPRODUCED AS CLOSELY AS PRINTING ALLOWS.