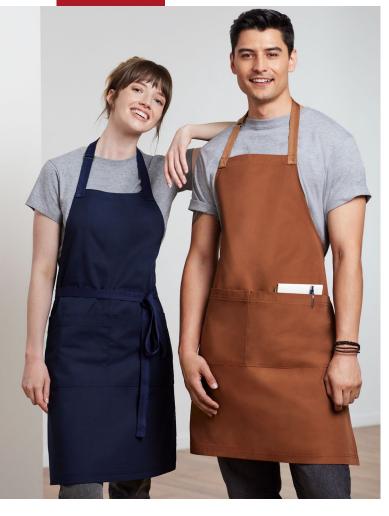

### **BA35 APRON**

With beauty in its simplicity, our Barley apron is made from no-fade\*, durable canvas that doesn't compromise your uniform style.

### **FEATURES**

Classic bib apron style with adjustable neck strap • No-fade\* durable canvas twill (\*Tested to 100 washes) • Simple tone on tone polyester/cotton herringbone straps with reinforced stitching for durability • Large split front pocket to hold POS or order pen/pads