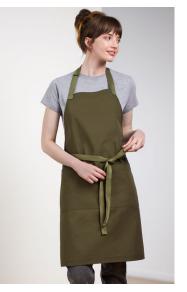

### **BA35 APRON**

With beauty in its simplicity, our Barley apron is made from no-fade\*, durable canvas that doesn't compromise your uniform style.

### **FEATURES**

Classic bib apron style with adjustable neck strap • No-fade\* durable canvas twill (\*Tested to 100 washes) • Simple tone on tone polyester/cotton herringbone straps with reinforced stitching for durability • Large split front pocket to hold POS or order pen/pads